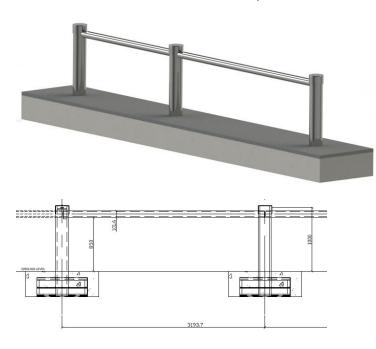

## **Features**

- Individual shallow depth foundation of just 400mm
- No continuous trenching required
- Uprights are set 3 metres apart by 100mm crossbars
- Cross bars are fully independent and can be completely removed within minutes to allow vehicle access
- Each upright is supplied as per the world famous 'bollard in a box' meaning that no additional rebar of any sort is required

## **Technical Specifications**

PAS68: V/7500[N2]/48/90:1.5/0.0

Railing tested at 3000mm span (7,500kg vehicle at 48kph)

• Bollard Diameter: 193mm

• Height: 950mm to top of rail

• Foundation: 1400mm W x 1150mm x 400mm shallow depth