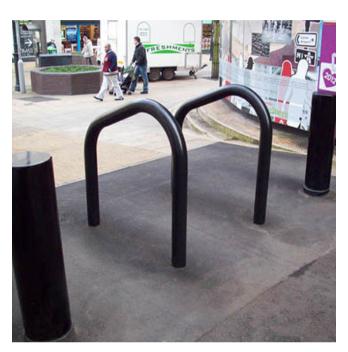

## PAS68 CYCLE RAIL - CR840CR

A zero penetration cycle hoop tested with the N2 7,500kg vehicle at 64kph. This product was extensively tested at 2 angles. Designed to complement existing street furniture. Shallow depth foundation of just 250mm. Height above around 1000mm. Available with gaps between 800mm and 1200mm. Suitable for securing bikes, scooters and motorcycles.

## **Features**

- Height above ground of 1050mm
- Shallow foundation of just 250mm
- Supplied as a pair with all integral connections
- No re-bar required