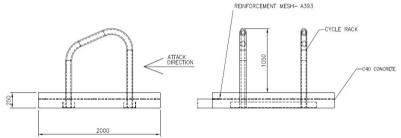

## **Features**

- Height above ground of 1050mm
- Shallow foundation of just 250mm
- Supplied as a pair with all integral connections
- No re-bar required

## **Technical Specifications**

- PAS68:7500[N2]/64/15:0.0/10.8
- PAS68:7500[N2]/64/90:26/12.8
- Bollard tested with N2 7,500kg vehicle at 64kmh
- Height: 1050mm above FFL
- Foundation: 2000mm x 2000mm x 250mm
- Optional Finishes: hot dip galvanised (HDG); powder coated; wet painted; stainless steel