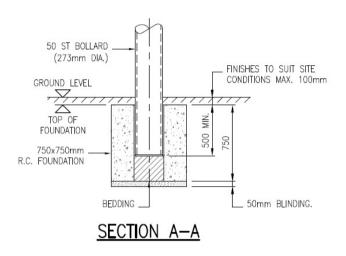

## **Technical Specifications**

- PAS68: V7500[N2]/64/90:4.0/0 & V7500[N3]/64/90:6.5/0 (219mm)
- PAS68: V7500[N2]/64/90:3.3/0 (273mm)
- PAS68: V7500[N2]/64/90:0.0/0 (323mm)
- Bollard tested with N2 & N3 7,500kg vehicle at 64kmh
- Diameter: 219/273/323mm
- Height: 1000mm above FFL
- Foundation: 750mm, plus 75mm blinding and allowance for 100mm topping
- Optional Finishes: hot dip galvanised (HDG); powder coated; wet painted; stainless steel