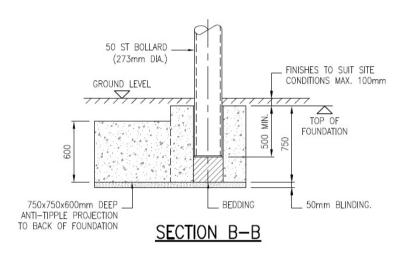

## **Technical Specifications**

- PAS68: V7500[N2]/64/90:4.0/0 & V7500[N3]/64/90:6.5/0 (219mm)
- PAS68: V7500[N2]/64/90:3.3/0 (273mm)
- PAS68: V7500[N2]/64/90:0.0/0 (323mm)
- Bollard tested with N2 & N3 7,500kg vehicle at 64kmh
- Diameter: 219/273/323mm
- Height: 1000mm above FFL
- Foundation: 750mm, plus 75mm blinding and allowance for 100mm topping
- Optional Finishes: hot dip galvanised (HDG); powder coated; wet painted; stainless steel