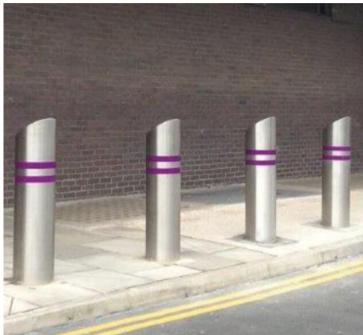

## PAS68 STATIC BOLLARD - CR840ST

PAS68 rated static fixed and removable bollard options. The locking system for the removable bollards are hidden within the core and under the sleeve for added security. (With options for a 219mm and 273mm bollard, these have been tested with the N2 7,500kg vehicle at 64kph).

## **Features**

- · Internal locking mechanism with hidden locks
- A range of bollard diameters available
- Optional: stainless steel, decorative or site specific bespoke sleeves available
- 1000mm finish height (bespoke heights available on request)
- Static fixed and removeable options