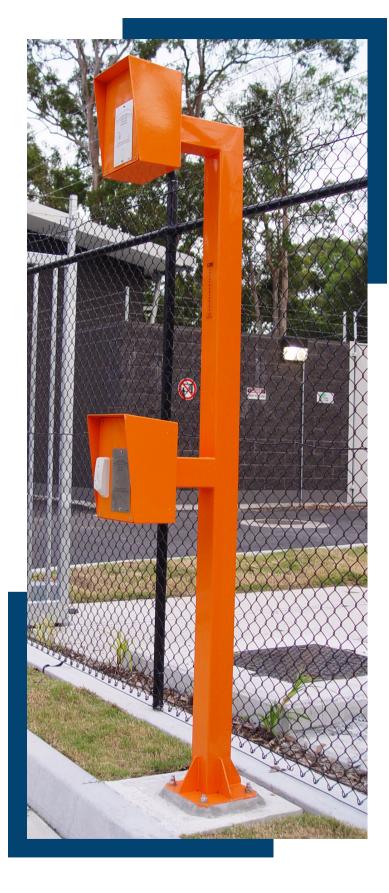

## **Features**

- Construction Materials: heavy duty steel design.
- Standard powder coat colour is safety yellow.
- Standard Car Height Pedestal: Main post height 1200mm; Enclosure 300mm x 300mm.
- Standard Truck Height Pedestal: Main post height 2300mm; Enclosure 300mm x 300mm.
- Standard Car/Truck Height Pedestal: Main post height 1200mm/2300mm; Enclosure 300mm x 300mm.
- Wall Mount Enclosure: Width 300mm x
   Height 450mm x Depth 150mm
- Cable access plates at rear of main post for easy cable installation.
- Removable faceplate on equipment enclosure.
- Anti-tamper security screws on faceplate.
- Internal round bar for anti-cable stripping.
- Pedestals are surface base mounted using a Create Security custom designed anchoring system.
- Main post is elevated off a concrete base and non-shrink grout is applied under the base for water proofing and vermin control.
- Drip line on equipment enclosure for water egress.