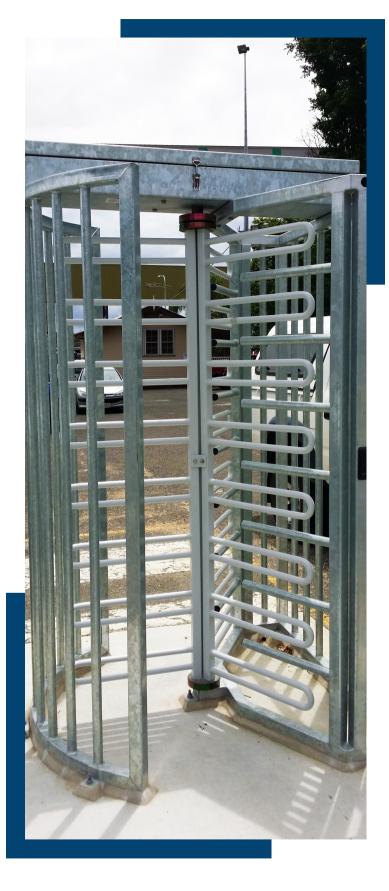

## **CR8PT - PED TURNSTILE TECHNICAL SPECIFICATIONS**

## **Features**

- Construction Materials: stainless steel spindle with hot dip galvanised frame.
- Passage frequency of 15 people per minute.
- Solenoid driven not motor assisted.
- 100% duty cycle.
- Controls housed in an 11 pin plug module and easily accessible.
- In the event of a fire alarm or power failure the gate can be opened automatically for rapid exit.
- Battery back-up (operates as normal for 3000 operations).
- Soft start and stop.
- Bi-directional or single direction modes.