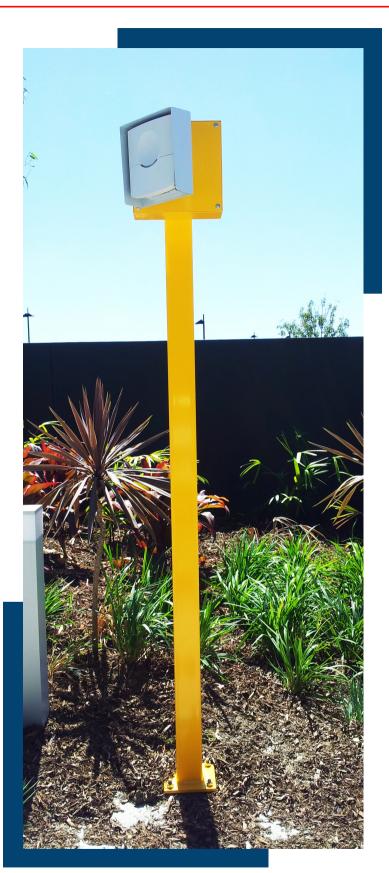

## Range Includes

- CCTV security camera posts
- LPR (licence plate recognition) posts
- Lighting posts
- Duress/emergency help points
- Solar panel posts
- Posts for other security equipment requiring elevated support

## **Features**

- 100% Australian designed and fabricated.
- Hot dip galvanised or powder coated.
- Cable access plates at rear of main post for easy cable installation.
- Internal electrical segregation within main post.
- Posts are surface base mounted using a Create Security custom designed anchoring system.
- Main post is elevated off a concrete base and non-shrink grout is applied under the base for water proofing and vermin control.

## **Available Options**

- Posts and brackets can be made to order based on your specific design.
- Engineered break back/pivoting pole for easy maintenance of mounted equipment.
- Relocatable or rapid deployment.
- Anti-tamper climbing devices.
- Form 15 and Form 16.