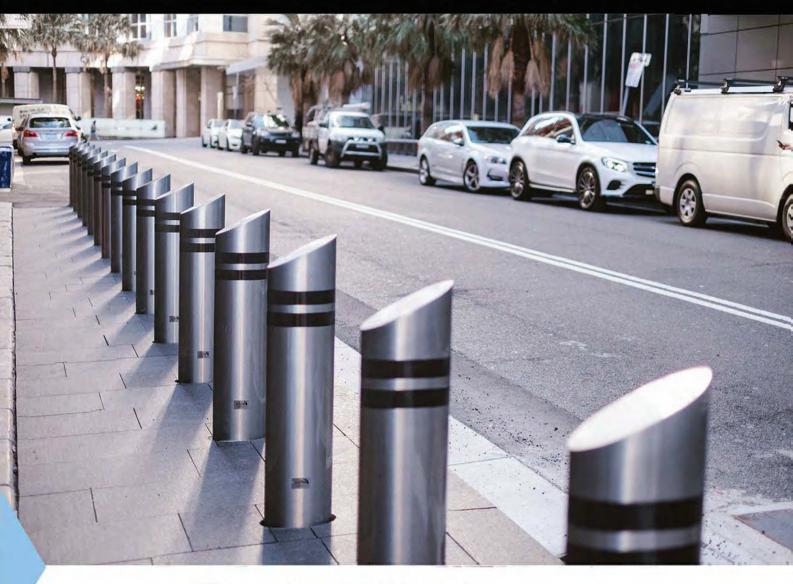

## PAS 68 Low Cost Shallow Mount Single Removable Bollard

#### **Product Specification:**

Height Above Ground: 900mm Footing Depth: Only 200mm

Options: Stainless Steel & Mild Steel Shrouds Available

Tested and passed as a single removable bollard

↓ deep footing

Foundation only 200mm deep x 900mm wide x 1200mm long